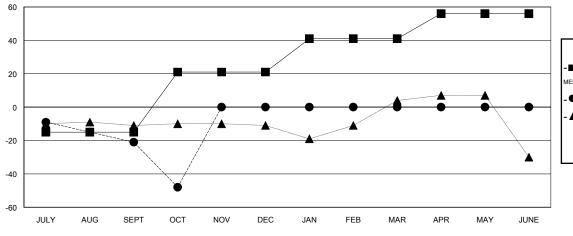

### GOALS AND ACTUAL NEW CLUBS CUMULATIVE

#### GOALS AND ACTUAL MEMBERS CUMULATIVE

| -■-  | CURRENT YEAR GOALS FOR NEW |
|------|----------------------------|
| MEMB | FRS                        |

- CURRENT YEAR ACTUAL MEMBERS

- ▲ - LAST YEAR ACTUAL MEMBERS