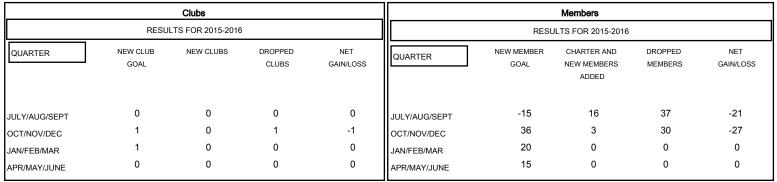

### GOALS AND ACTUAL NEW CLUBS CUMULATIVE

#### GOALS AND ACTUAL MEMBERS CUMULATIVE

| -■-  | CURRENT YEAR GOALS FOR NEW |
|------|----------------------------|
| MEMB | FRS                        |

- CURRENT YEAR ACTUAL MEMBERS

- ▲ - LAST YEAR ACTUAL MEMBERS